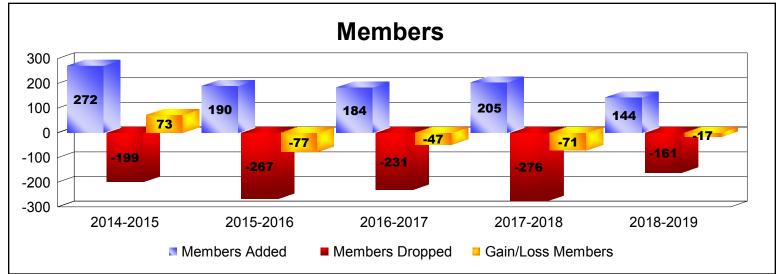

District 4 C2

As of June 2019 Cumulative

| Year      | New<br>Clubs | Dropped<br>Clubs | Gain/<br>Loss<br>Clubs | New<br>Members | Charter<br>Members | Reinstate<br>Members | Transfer<br>Members | Total<br>Member<br>Added | Total<br>Members<br>Dropped | Gain/<br>Loss<br>Members |
|-----------|--------------|------------------|------------------------|----------------|--------------------|----------------------|---------------------|--------------------------|-----------------------------|--------------------------|
| 2014-2015 | 2            | -1               | 1                      | 192            | 50                 | 16                   | 14                  | 272                      | -199                        | 73                       |
| 2015-2016 | 1            | -3               | -2                     | 133            | 23                 | 16                   | 18                  | 190                      | -267                        | -77                      |
| 2016-2017 | 1            | -1               | 0                      | 122            | 39                 | 15                   | 8                   | 184                      | -231                        | -47                      |
| 2017-2018 | 1            | -2               | -1                     | 152            | 31                 | 15                   | 7                   | 205                      | -276                        | -71                      |
| 2018-2019 | 0            | -3               | -3                     | 127            | 0                  | 10                   | 7                   | 144                      | -161                        | -17                      |
| Average   | 1            | -2               | -1                     | 145            | 29                 | 14                   | 11                  | 199                      | -227                        | -28                      |