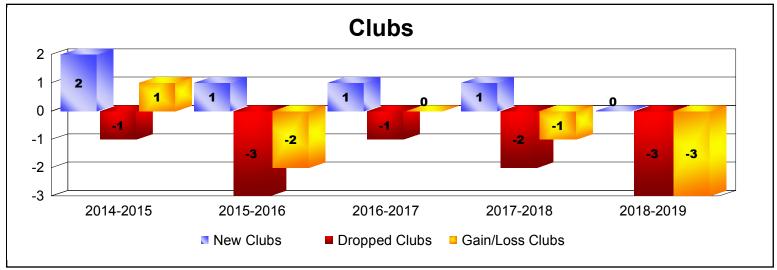

District 4 C2

As of June 2019 Cumulative

| Year      | New<br>Clubs | Dropped<br>Clubs | Gain/<br>Loss<br>Clubs | New<br>Members | Charter<br>Members | Reinstate<br>Members | Transfer<br>Members | Total<br>Member<br>Added | Total<br>Members<br>Dropped | Gain/<br>Loss<br>Members |
|-----------|--------------|------------------|------------------------|----------------|--------------------|----------------------|---------------------|--------------------------|-----------------------------|--------------------------|
| 2014-2015 | 2            | -1               | 1                      | 192            | 50                 | 16                   | 14                  | 272                      | -199                        | 73                       |
| 2015-2016 | 1            | -3               | -2                     | 133            | 23                 | 16                   | 18                  | 190                      | -267                        | -77                      |
| 2016-2017 | 1            | -1               | 0                      | 122            | 39                 | 15                   | 8                   | 184                      | -231                        | -47                      |
| 2017-2018 | 1            | -2               | -1                     | 152            | 31                 | 15                   | 7                   | 205                      | -276                        | -71                      |
| 2018-2019 | 0            | -3               | -3                     | 127            | 0                  | 10                   | 7                   | 144                      | -161                        | -17                      |
| Average   | 1            | -2               | -1                     | 145            | 29                 | 14                   | 11                  | 199                      | -227                        | -28                      |